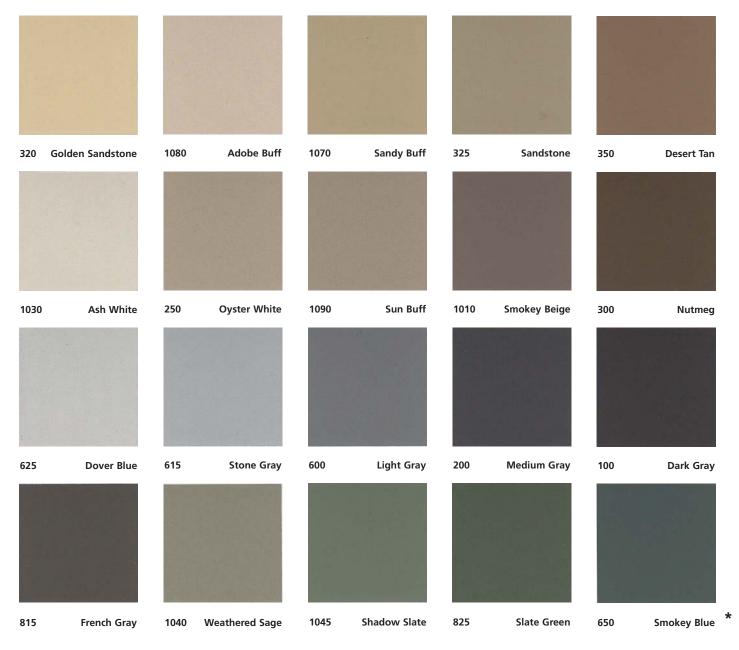

Inquiries: 800-483-9628
Web: www.brickform.com

BRICKFORM Color Hardener, BRICKFORM Antique ReleaseAgent, BRICKFORM Cem-Coat, and BRICKFORM FreestylePRO are available in 40 standard colors.

- ▶ Custom Colors and Color Matching Services Available
- ► Standard Colors Not Shown: (All Products) 900-Black, 1000-White

<sup>\*</sup>BRICKFORM Overy Liquid Colorant not available in Smokey Blue.

Add BRICKFORM's complete line of texturing tools and accessories and you have the potential to create stunning, textured interior floors and exterior hardscapes. Imagine concrete that looks like old brick or Mexican tile. Create cobblestone courtyards, walkways or entries made to look like imported slate, or decks and verandas that resemble old cedar planking. For over 35 years, BRICKFORM has been helping to make a reality creative, distinctive, appealing concrete hardscapes. Discover the exciting possibilities for yourself.

The colors shown are representative and approximate, as closely as possible, concrete with a flat troweled finish, sealed with BRICKFORM Gemseal. BRICKFORM is not responsible for job conditions, application methods, finishing techniques, curing methods and other variables and cannot guarantee the final appearance to be an exact match. Texturing or finishing techniques such as brooming or troweling, the use of sealers, and slight color-drifts in raw materials will produce variations of the colors. BRICKFORM strongly recommends a representative job sample for each product.