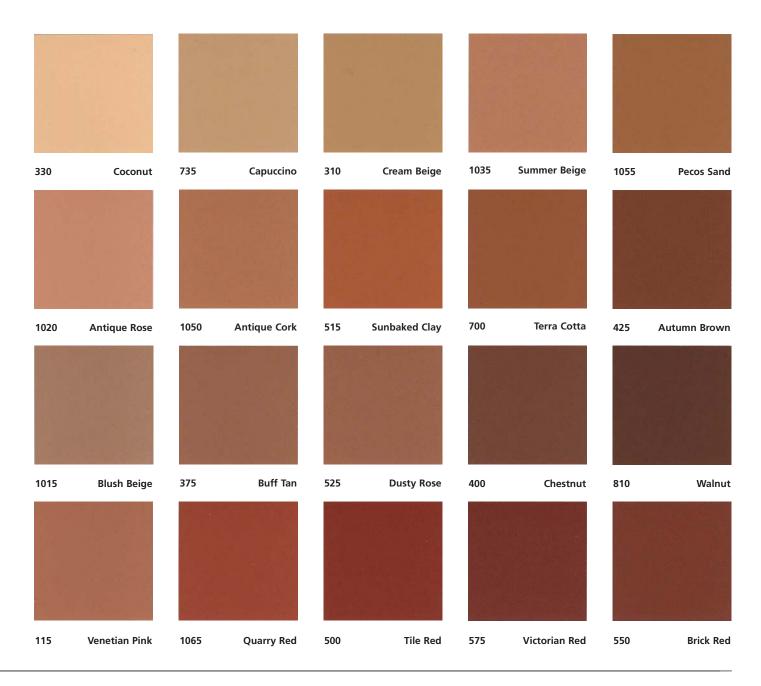

Inquiries: 800-483-9628
Web: www.brickform.com

BRICKFORM Color Hardener, BRICKFORM Antique ReleaseAgent, BRICKFORM Cem-Coat, and BRICKFORM FreestylePRO are available in 40 standard colors.

- ▶ Custom Colors and Color Matching Services Available
- ► Standard Colors Not Shown: (All Products) 900-Black, 1000-White

<sup>\*</sup>BRICKFORM Overy Liquid Colorant not available in Smokey Blue.

Add BRICKFORM's complete line of texturing tools and accessories and you have the potential to create stunning, textured interior floors and exterior hardscapes. Imagine concrete that looks like old brick or Mexican tile. Create cobblestone courtyards, walkways or entries made to look like imported slate, or decks and verandas that resemble old cedar planking. For over 35 years, BRICKFORM has been helping to make a reality creative, distinctive, appealing concrete hardscapes. Discover the exciting possibilities for yourself.

The colors shown are representative and approximate, as closely as possible, concrete with a flat troweled finish, sealed with BRICKFORM Gemseal. BRICKFORM is not responsible for job conditions, application methods, finishing techniques, curing methods and other variables and cannot guarantee the final appearance to be an exact match. Texturing or finishing techniques such as brooming or troweling, the use of sealers, and slight color-drifts in raw materials will produce variations of the colors. BRICKFORM strongly recommends a representative job sample for each product.